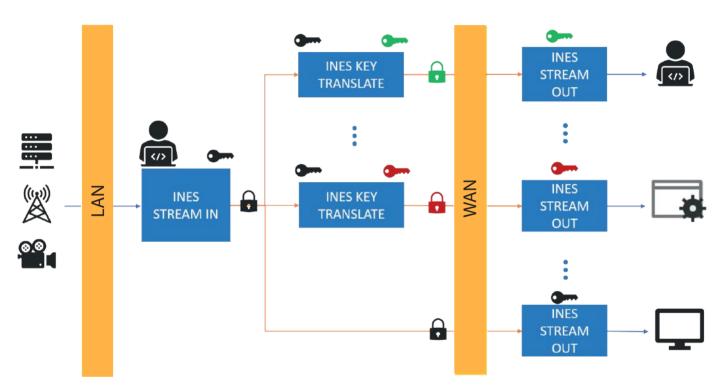

## **Multistream**

Broadcast your feeds to all your recipients. Each stream is protected and secured thanks to INES KEY TRANSLATE. INES ensures the confidentiality and personalization of each transaction.