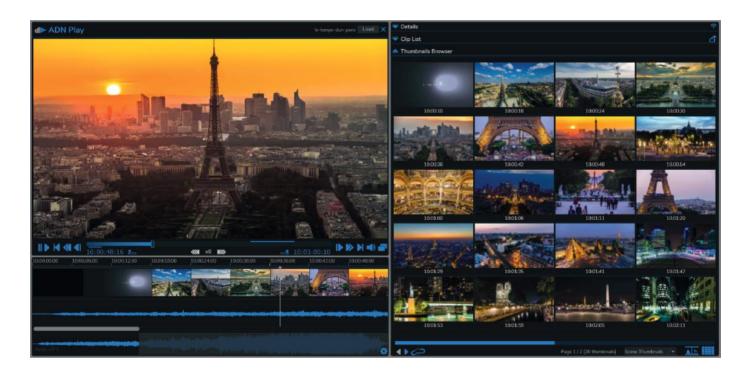

## Web player

DASH embedded to be by your side everywhere! View and edit from any place. Adaptive dynamic network brings you the best quality regarding to available bandwidth.

### Web NLE

Absolute or relative timecode to navigate. CTL included.

ADN Play combines linear and non linear editing.

Storyboard and scene change features available.

## Audio wave form

Audio wave form makes navigation simple!

### Fits to your system

ADN Play is opened to third part systems (Isis Interplay, Final Cut, Premiere, Xedio, Edius...). Through ClipList feature, select and send EDL.

#### **Audio tracks**

Audio multichannels suported. Up to 8 AES. Select your audio track easily.

#### **Features**

- Frame accurate
- VTR emulation
- Absolute or relative timecode
- CTL
- While mode
- Storyboard (scene changes)
- EDL
- Remote control
- Subtitling
- Up to 8 AES
- Audio waveforms
- XML and BXF metadatas