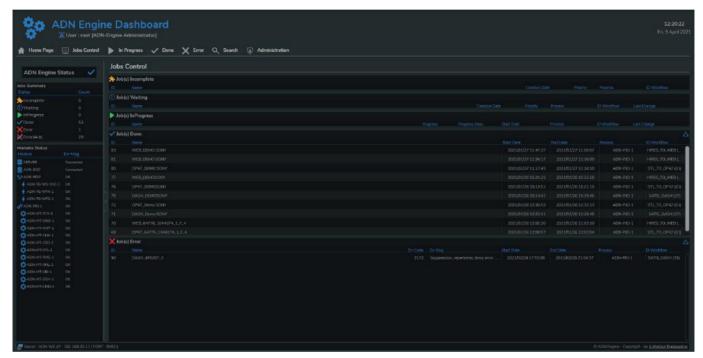

#### ADN Dashboard - web client

Online dashboard to monitorate the course of operations.